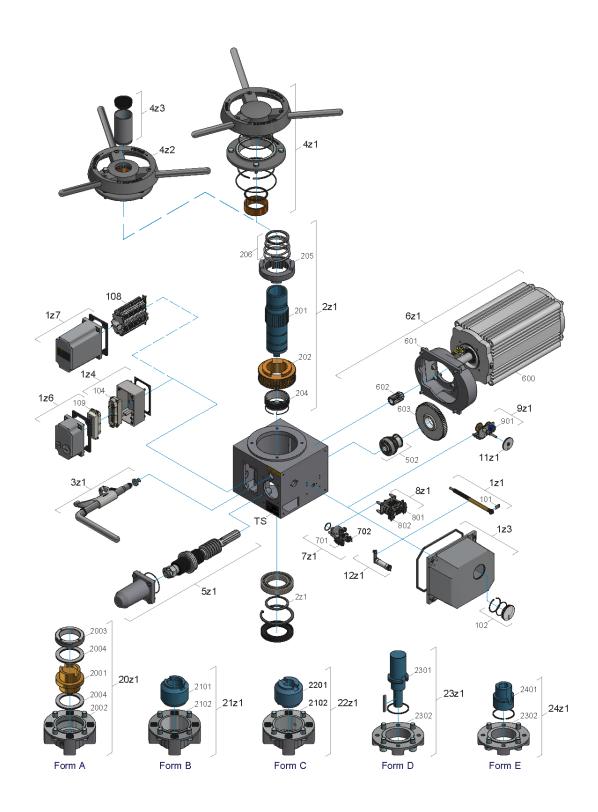

## (ex)(r)AB40 explosion drawing and spare parts list

SEC-SP-ENGLISH-AB40-V1.01-2023.08.02

**CAUTION:** When ordering spare parts, you **must** provide the **serial number** (see type shield). Use only original spare parts supplied by SCHIEBEL. Using other parts will render the warranty void. Illustrations may differ from actual spare parts.

| Asm. | No. | Description                            |
|------|-----|----------------------------------------|
| 1z1  |     | Helical cut pinion gear with bracket   |
|      | 101 | Pinion gear bracket                    |
| 1z3  |     | Signalling unit cover with sight glass |
|      | 102 | Sight glass                            |
| 1z4  |     | Bottom part frame plug                 |
|      | 104 | Entire Smod plug actuator side         |
|      | 108 | AK36 terminal block (ex)               |
| 1z6  |     | Connection cover (low)                 |
|      | 109 | Entire Smod plug customer side         |
| 1z7  |     | Connection cover (high)                |
| 2z1  |     | Output shaft                           |
|      | 201 | Output shaft                           |
|      | 202 | Worm gear                              |
|      | 204 | Helical gear                           |
|      | 205 | Coupling ring                          |
|      | 206 | Spring assembly                        |
| 3z1  |     | Manual lever                           |
| 4z1  |     | Handwheel                              |
| 4z2  |     | Handwheel SpA                          |
| 4z3  |     | Spindle cover                          |
| 5z1  |     | Worm shaft                             |
|      | 502 | Hub                                    |
| 6z1  |     | Entire motor                           |
|      | 600 | Motor                                  |
|      | 601 | Motor flange                           |
|      | 602 | Motor pinion                           |
|      | 603 | Plastic gearwheel                      |
| 7z1  |     | Torque unit                            |
|      | 701 | Torque switch S1, S15                  |
|      | 702 | Torque switch S2, S16                  |
| 8z1  |     | Limit switch unit                      |
|      | 801 | Limit switch S3, S7                    |
|      | 802 | Limit switch S4, S8                    |
| 9z1  |     | Teletransmission gear                  |
|      | 901 | ESM21                                  |
| 11z1 |     | Mechanical position indicator          |
| 12z1 |     | Heater                                 |
| TS   |     | Type plate                             |

| Asm. | No.  | Description                      |
|------|------|----------------------------------|
| 20z1 |      | Output form "A" F14 assembly     |
|      | 2001 | Threaded spindle nut             |
|      | 2002 | Flange "A"                       |
|      | 2003 | Ring nut                         |
|      | 2004 | Bearing assembly                 |
| 21z1 |      | Output form "B" F14 assembly     |
|      | 2101 | Std "B" socket                   |
|      | 2102 | Std flange "B"                   |
| 22z1 |      | Output form "C" F14 assembly     |
|      | 2201 | Std "C" claw coupling            |
|      | 2102 | Std flange "B"                   |
| 23z1 |      | Std output form "D" F14 assembly |
|      | 2301 | Output shaft D Ø30               |
|      | 2302 | Flange D/E/S                     |
| 24z1 |      | Std output form "E" F14 assembly |
|      | 2401 | Output shaft E Ø30               |
|      | 2302 | Flange D/E/S                     |